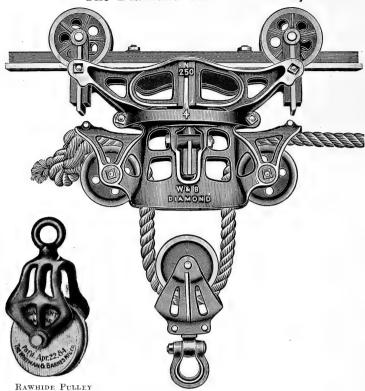

10c |
|------------|----------------|---|---|---|---|-----|
| "          | 1/2 lb. stick, |   | _ | _ | _ | 20c |
| 6.6        | 1 lb. stick,   |   | _ | ~ | - | 30e |

#### GRAIN CRADLES

| Oldan Oldabee           |                   |  |  |  |  |  |
|-------------------------|-------------------|--|--|--|--|--|
| Turkey Wing, 4 fingers, | \$2.75 and \$3.50 |  |  |  |  |  |
| Cradle Fingers,         | 20c each          |  |  |  |  |  |
| HAY KNIFE, Lightning,   | . \$1.00          |  |  |  |  |  |
| FLAILS,                 | .65               |  |  |  |  |  |
| CARPENTERS' SQUARES,    | 75c, 1.00         |  |  |  |  |  |
| SAW BUCKS, Folding      | 25c, 35c, 50c·    |  |  |  |  |  |
|                         |                   |  |  |  |  |  |

#### The Diamond Steel Track Hay Carrier



In the 17 years that we have sold Hay Carriers. have never had a complaint; every one has done its work perfectly. ANY ONE CAN PUT THEM UP. We would be pleased to give you figures on the Carrier at the store or put up in your barn ready for use. Diamond can be arranged to unload hay from the load to the mow, or from the mow to the wagon. would like to refer you to parties who are using them.

Should you wish a cheaper equipment than our Diamond we can furnish it.



#### Pulleys, Etc.

| _ , ,                          |        |
|--------------------------------|--------|
| Raw-Hide Bushed Pulleys,       | \$ .75 |
| Raw-Hide Knot-passing Pulleys  | .75    |
| Wood Sheave Pulleys,           | .35    |
| Iron Pulleys,                  | .35    |
| Steel Track, per ft.,          | .15    |